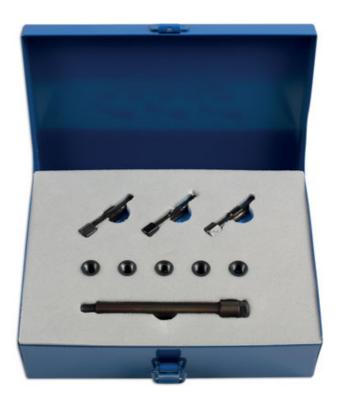

## Glow Plug Threaded Insert Kit M10 x 1.25mm

This Laser Tools Glow Plug Threaded Insert kit has been developed to allow the repair of an engines glow plug threads as easily as possible with the minimum of dismantling required. The Laser Tools in house designed insert fitting tools are shaped to offer the best possible access to recessed glow plugs while still enabling the insert to be properly fitted.

## **Additional Information**

- 10.9 High tensile fitting bolts for longer service life.
- · Specially designed fitting tool for significantly improved access.
- Supplied with 5 threaded inserts, fitting tool, reamer and taps.
- · Made in Sheffield. EU Registered Design.
- Other size kits available, please see Laser Part No. 6777 (M8 x 1mm), 6778 (M9 x 1mm), 6779 (M10 x 1mm).