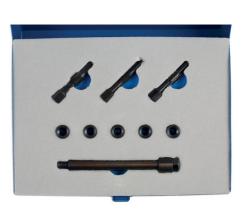

## Glow Plug Threaded Insert Kit M10 x 1.25mm

This Laser Tools Glow Plug Threaded Insert kit has been developed to allow the repair of an engines glow plug threads as easily as possible with the minimum of dismantling required. The Laser Tools in house designed insert fitting tools are shaped to offer the best possible access to recessed glow plugs while still enabling the insert to be properly fitted.

## **Additional Information**

- 10.9 High tensile fitting bolts for longer service life.
- · Specially designed fitting tool for significantly improved access.
- Supplied with 5 threaded inserts, fitting tool, reamer and taps.
- · Made in Sheffield. EU Registered Design.
- Other size kits available, please see Laser Part No. 6777 (M8 x 1mm), 6778 (M9 x 1mm), 6779 (M10 x 1mm).