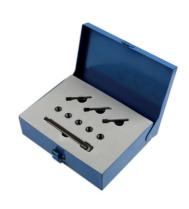

## Glow Plug Threaded Insert Kit M10 x 1.25mm

This Laser Tools Glow Plug Threaded Insert kit has been developed to allow the repair of an engines glow plug threads as easily as possible with the minimum of dismantling required. The Laser Tools in house designed insert fitting tools are shaped to offer the best possible access to recessed glow plugs while still enabling the insert to be properly fitted.

## **Additional Information**

- 10.9 High tensile fitting bolts for longer service life.
- · Specially designed fitting tool for significantly improved access.
- Supplied with 5 threaded inserts, fitting tool, reamer and taps.
- · Made in Sheffield. EU Registered Design.
- Other size kits available, please see Laser Part No. 6777 (M8 x 1mm), 6778 (M9 x 1mm), 6779 (M10 x 1mm).